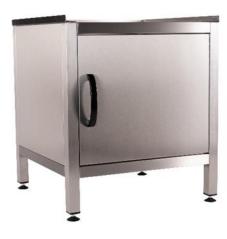

## Support frame closed

article number: A14

Manufacturer: Harstra Instruments BV

the Netherlands

Description Article number Material Colour **Dimensions** Net weight Customs tariff code

Country of origin

Support frame closed with one door

A14

Stainless steel type 304

Stainless steel

675 x 610 x 620 mm. (hxwxd)

21 kg.

73.26.90.68.90

NL