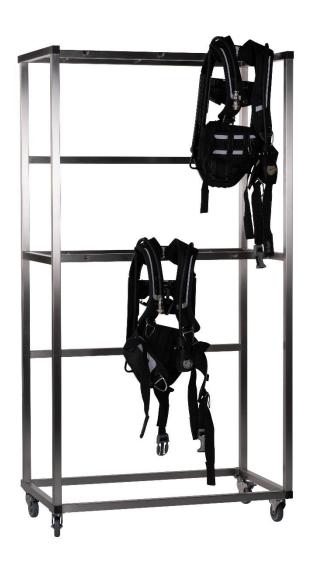

#### **Function**

The trolley is the standard trolley witch we deliver standard with a drying cabinet F12. This trolley is designed for hanging 12 pieces of SCBA.

### Description

A total of 12 SCBAs can be hung on 2 levels with 2 rows of pins per level. After placing the SCBAs, the trolley can be rolled into the F12 drying cabinet to dry the SCBAs. After drying, the trolley can be rolled out to transport the SCBAs to the workshop.

## **Specifications**

Dimensions : height x width x depth in mm.

External : 1848 x 960 x 560

Number of pins : 12 pieces for placing 12 SCBA's

Material : Stainless steel AISI 304 Wheels : 4 castors (inhibited)