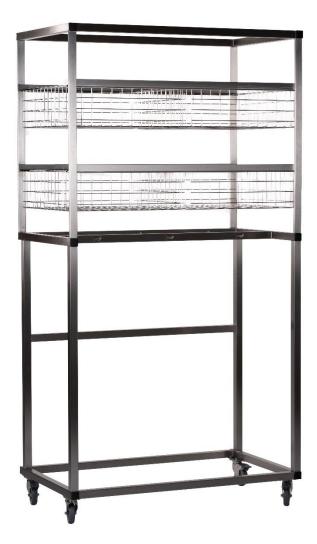

#### Function

The trolley is an option for our drying cabinet F12. This trolley has place for a total of 4 baskets and 6 SCBA's.

#### Description

For the trolley AF64, it is supplied with 4 baskets A03 (standard basket with grid 40x40mm) and has 6 pins for hanging SCBA's

After filling the baskets and hanging the SCBA's the trolley can be rolled into the F12 drying cabinet to dry. After drying, the trolley can be rolled out to transport the baskets and SCBA's to the workshop.

#### **Specifications**

| Dimensions        | : height x width x depth in mm. |
|-------------------|---------------------------------|
| External          | : 1848 x 960 x 560              |
| Number of baskets | : 4x A03                        |
| Number of pins    | : 6 pieces for placing 6 SCBA's |
| Material          | : Stainless steel AISI 304      |
| Wheels            | : 4 castors (inhibited)         |