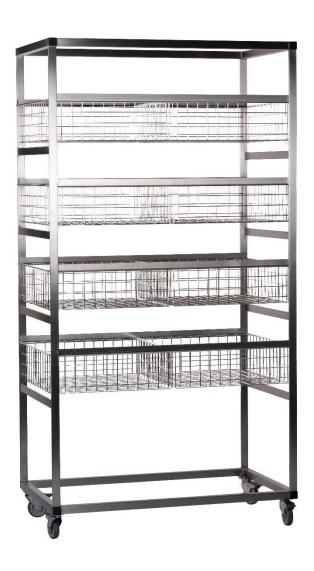

#### **Function**

The trolley is an option for our drying cabinet F12. This trolley has place for a total of 8 baskets.

#### Description

For the trolley AF80, it is supplied with 8 baskets A03 (standard basket with grid 40x40mm). After filling the baskets the trolley can be rolled into the F12 drying cabinet to dry. After drying, the trolley can be rolled out to transport the baskets to the workshop.

### **Specifications**

Dimensions : height x width x depth in mm.

External : 1848 x 960 x 560

Number of baskets : 8x A03

Material : Stainless steel AISI 304 Wheels : 4 castors (inhibited)