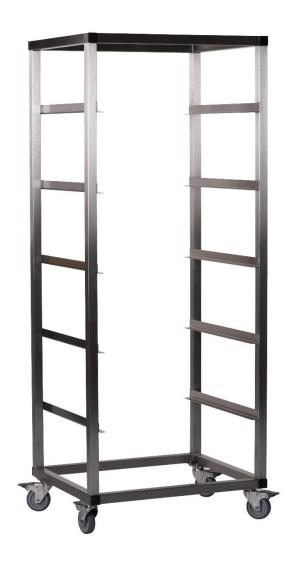

#### **Function**

The trolley is an option for our drying cabinet M45 and M45B. This trolley has place for a total of 5 baskets and can be used for transporting the baskets from the washing machine to the drying cabinet.

### Description

For the trolley AM20, it is supplied without baskets. You can use and place the standard A03 baskets in this trolley. This baskets are delivered with a M45 or M45B drying cabinet.

The baskets can be slid from the trolley directly into the drying cabinet. After drying, the trolley can be placed back in front of the cabinet and the baskets can be slid back into the trolley from the drying cabinet.

### **Specifications**

Dimensions : height x width x depth in mm.

External : 1523 x 602 x 500

Number of guides : 5

Material : Stainless steel AISI 304 Wheels : 4 castors (inhibited)