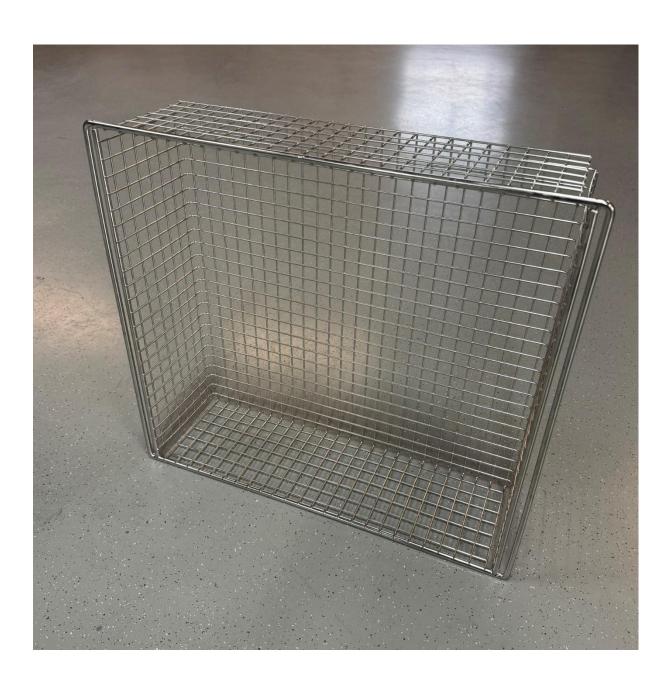

#### **Function**

This basket can be used in our drying cabinets and washing machines. You can use it for masks and other parts. Different from our standard basket A03, the mesh size is 20x20mm (standard mesh size 40x40mm).

### Description

The basket is made of stainless steel and has openings of 20x20mm. Thanks to the integrated sliding profiles, the basket fits perfectly in our drying cabinets and washing machines.

## **Specifications**

Dimensions : height x width x depth in mm.

External : 532 x 480 x 150mm

Number of masks : 9 masks can fit in this basket Material : Stainless steel AISI 304

Openings : 20x20mm