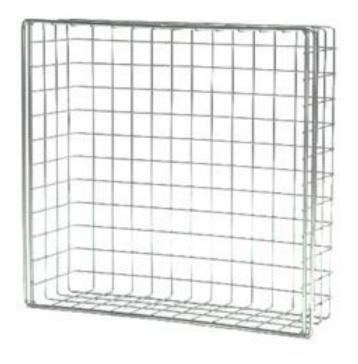

#### **Function**

This basket is used in our drying cabinets and washing machines. You can use it for masks and other parts.

### Description

The basket is made of stainless steel and has openings of 40x40mm. Thanks to the integrated sliding profiles, the basket fits perfectly in our drying cabinets and washing machines.

### **Specifications**

Dimensions : height x width x depth in mm.

: 532 x 480 x 150mm External

Number of masks : 9 masks can fit in this basket Material : Stainless steel AISI 304

Openings : 40x40mm