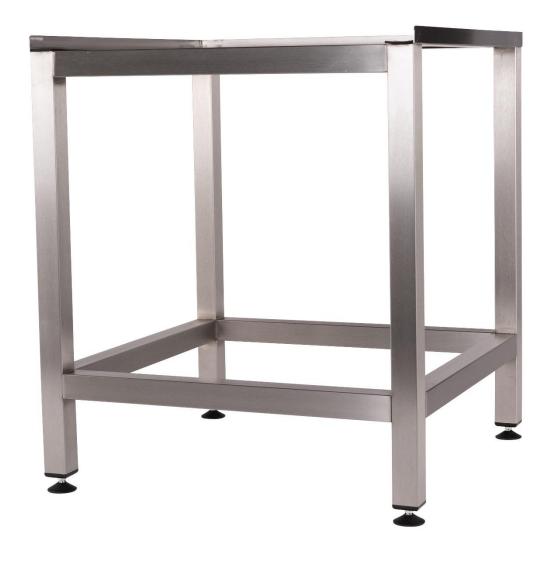

#### **Function**

This support frame can be used to place your Wash 9 washing machine or M18 drying cabinet on a higher level

### Description

The stainless steel frame A13 can be used to place your washing machine Wash 9 or your drying cabinet M18 on an ergonomic height and not directly on the floor. The support frame is 67cm high and provided with 4 adjustable feet.

### **Specifications**

Dimensions : height x width x depth in mm.

External : 675 x 610 x 620mm Material : Stainless steel AISI 304

Weight: : 11 kg