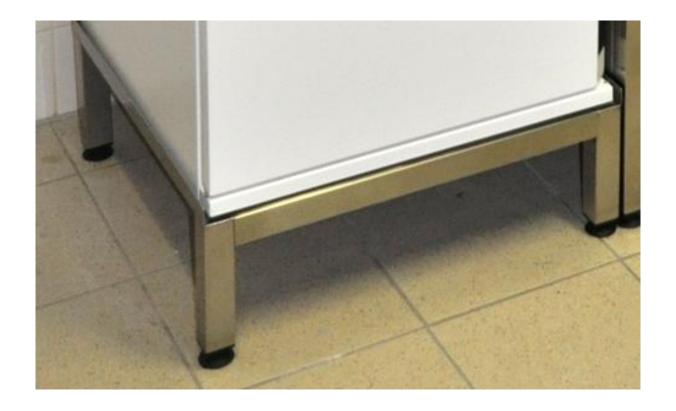

#### **Function**

This support frame can be used to place your M45 drying cabinet on a higher level.

#### Description

The stainless steel frame AM18 can be used to place your M45(B) higher and not directly on the floor. The support frame is 20cm high and provided with 4 adjustable feet.

#### **Specifications**

Dimensions : height x width x depth in mm.

External : 200 x 602 x 600mm Material : Stainless steel AISI 304