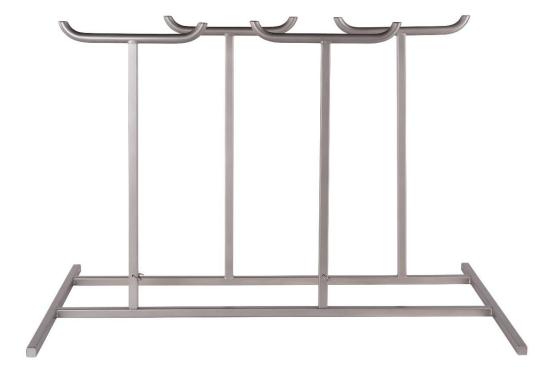

#### Function

This frame is used and delivered with your washing machine Wash4. On this framework you can hang up 4 complete SCBA sets with cilinder.

### Description

The stainless steel frame fits inside the basket of the Wash4 washing machine. The 4 hooks are provided for hanging

### Specifications

| Dimensions          | : height x width x depth in mm. |
|---------------------|---------------------------------|
| External            | : 970 x 610 x 600mm             |
| Number of SCBA sets | : 4 sets with cilinders         |
| Material            | : Stainless steel AISI 304      |