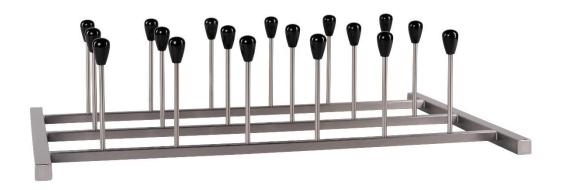

#### **Function**

This frame can be used in our washing machine Wash 4. You can use it for cleaning 18 masks each washing cycle.

### Description

The stainless steel frame fits inside the basket of the Wash 4 washing machine. With this AW4M framework you are able to clean 18 masks in one cycle. The framework is placed inside the Wash4 without any shrews our assembling so you can easily switch from washing SCBA's with cilinders to washing masks inside your Wash4

## **Specifications**

Dimensions : height x width x depth in mm.

External : 970 x 610 x 246mm

Number of masks : 18 masks on 1 framework

Material : Stainless steel AISI 304