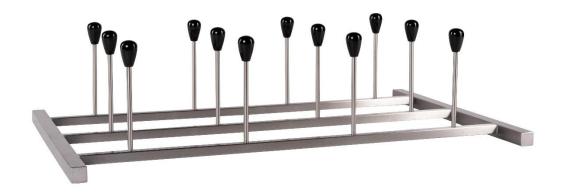

#### **Function**

This frame can be used in our washing machine Wash6HP. You can use it for cleaning 12 masks each washing cycle.

### Description

The stainless steel frame fits inside the basket of the Wash6HP washing machine. With this AW6MHP framework you are able to clean 12 masks on each level of the machine. With 2 of this frame's you can wash 24 masks a cycle. The framework is placed inside the Wash6HP without any shrews our assembling so you can easily switch from washing SCBA's to washing masks inside your Wash6HP.

### **Specifications**

Dimensions : height x width x depth in mm.

External : 970 x 610 x 246mm

Number of masks : 12 masks on 1 framework

Material : Stainless steel AISI 304